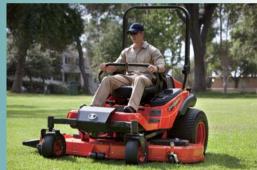

# KUBOTA ZERO-TURN MOWER **ZD326H**

Kubota's Z300 Series is a premium choice among turf care professionals and large property owners alike. Featuring an impressive balance of comfort and performance, this machine was built to handle the rigors of professional landscaping.

## The new ZD326H equipped with a larger displacement 26HP engine delivers more torque – now available with powerefficient 72" mower deck.

- 26HP Kubota Diesel Engine
- 6.0"-Deep, 72"-Wide Mower Deck
- Adjustable Front Axle (oscillating/rigid)
- Semi-Pneumatic (flat-free) Front Caster Tires
- Kubota HST Transmission
- Full-flat Operator Platform