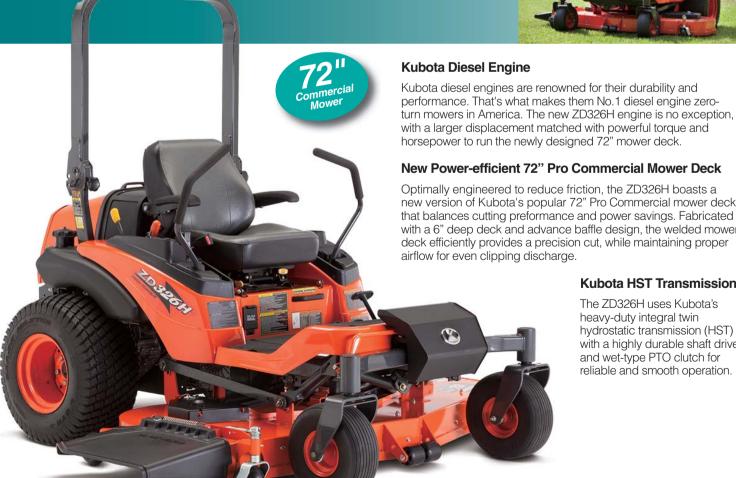

## The new ZD326H equipped with a larger displacement 26HP engine delivers more torque – now available with powerefficient 72" mower deck.

- 26HP Kubota Diesel Engine
- 6.0"-Deep, 72"-Wide Mower Deck
- Adjustable Front Axle (oscillating/rigid)
- Semi-Pneumatic (flat-free) Front Caster Tires
- Kubota HST Transmission
- Full-flat Operator Platform

### horsepower to run the newly designed 72" mower deck.

Optimally engineered to reduce friction, the ZD326H boasts a new version of Kubota's popular 72" Pro Commercial mower deck that balances cutting preformance and power savings. Fabricated with a 6" deep deck and advance baffle design, the welded mower deck efficiently provides a precision cut, while maintaining proper

#### **Kubota HST Transmission**

The ZD326H uses Kubota's heavy-duty integral twin hydrostatic transmission (HST) with a highly durable shaft drive and wet-type PTO clutch for reliable and smooth operation.