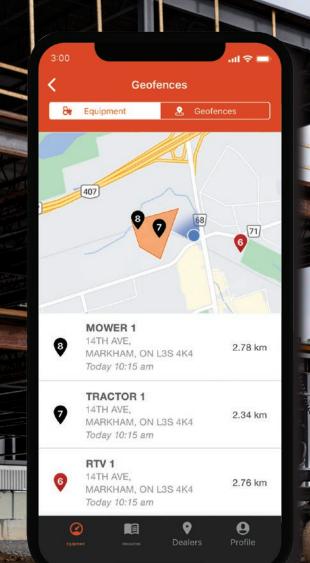

#### **ADVANCED LOCATION TRACKING**

Always know where your equipment is located. Set up geofencing to plot boundaries that will alert you when the unit leaves an area.

#### **VIEW YOUR EQUIPMENT**

See your Kubota equipment status and location at a glance.

#### **CREATE GEOFENCES**

Set up Geofence zones and keep an eye on your Kubota equipment.