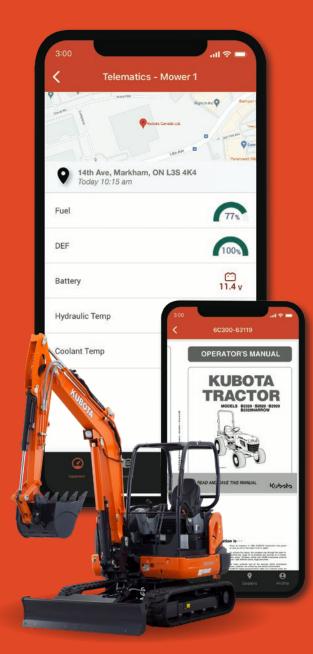

#### KNOWLEDGE IS A POWERFUL TOOL FOR ANY JOB.

With **KubotaNOW Telematics and myKubota** you can easily monitor your equipment's fuel/DEF levels, track location, set up geo-fencing, view alerts, execute remote shut off and more — all through the myKubota APP or ZTR and CelluTrak software.

#### **MONITOR VITAL STATS**

See your equipment's Fuel/DEF levels, accumulated hours, temperatures and more.

#### **MONITOR LEVELS & TEMPERATURES**

Check your equipment's fuel level, battery level, and more, all from your mobile device.